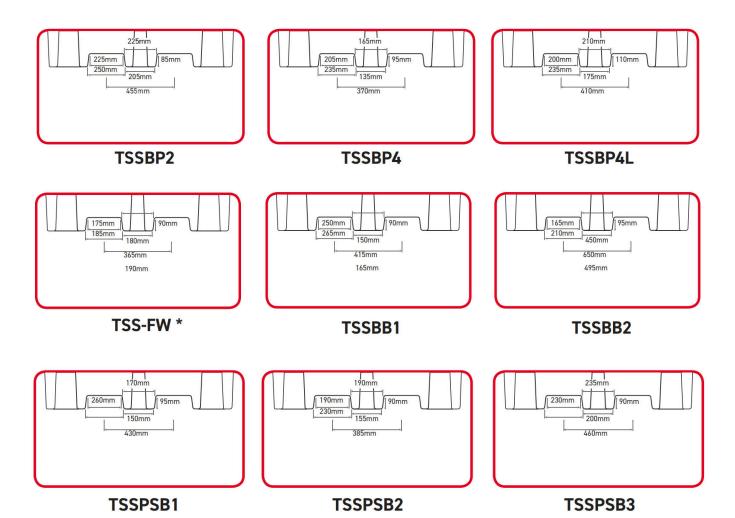

## FORKLIFT POCKET DIMENSIONS

At Spill Station, we have assembled products to make your job as simple as possible.

As a company focused on a solution based approach, most of our spill pallets have forklift access.

We believe this is paramount when choosing the right product for the right job.

This handy guide provides the information you need to ensure you get the correct spill pallet to suit the fork lift or pallet truck on hand.

Please note: the FW measurements refer to models TSSBP2FW, TSSBP4FW, TSSBB1FW and TSSBB2FW.

SPILL STATION ASIA PTE LTD E-mail: info@spillstation.com.sg www.spillstation.com.sg