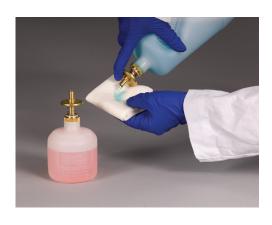

## Polyethylene Dispensing Cans & Squeeze Bottles

Dispensing cans permit easy, one-hand dispensing of liquids directly onto work surface. Leakproof, self-closing, brass dispenser valve minimizes spills & controls excess. FM approved brass valves are ideal for use with flammables. Textured, high density Polyethylene body provides a firm grip.