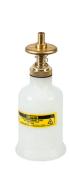

## Polyethylene Dispensing Cans & Squeeze Bottles

Dispensing cans permit easy, one-hand dispensing of liquids directly onto work surface. Leakproof, self-closing, brass dispenser valve minimizes spills & controls excess. FM approved brass valves are ideal for use with flammables. Textured, high density Polyethylene body provides a firm grip.