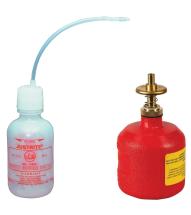

## Polyethylene Dispensing Cans & Squeeze Bottles

Dispensing cans permit easy, one-hand dispensing of liquids directly onto work surface. Leakproof, self-closing, brass dispenser valve minimizes spills & controls excess. FM approved brass valves are ideal for use with flammables. Textured, high density Polyethylene body provides a firm grip.

Squeeze bottles made of Polyethylene with a stainless steel wire, provide safe dispensing of flammable liquids directly on small components or subassemblies with a minimum of over-spray. Squeezing the bottle produces a fine stream of liquid. Stem can be shaped to dispense into hard-to-get areas. Squeeze bottles are intended for daily use only.