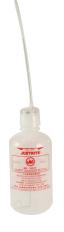

Squeeze bottles made of Polyethylene with a stainless steel wire, provide safe dispensing of flammable liquids directly on small components or subassemblies with a minimum of over-spray. Squeezing the bottle produces a fine stream of liquid. Stem can be shaped to dispense into hard-to-get areas. Squeeze bottles are intended for daily use only.