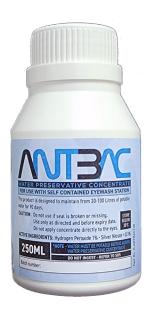

## **ANTBAC - Water Preservative Concentrate**

One 250ml bottle of ANTBAC Water Preservative Concentrate is designed to maintain from 30-100 litres of potable water for up to three months. Cartons of four bottles provide a 1-year supply and offer a 36-month shelf life when stored below 30°C.

The ANTBAC is specifically designed to be used with Spill Station's range of Self-Contained Eyewash Stations or products with a capacity of 30-100 litres of water. The water used to fill the self-contained products must be potable before adding the solution.