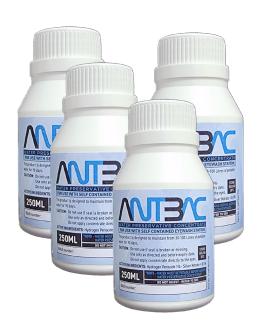

## **ANTBAC - Water Preservative Concentrate**

One 250ml bottle of ANTBAC Water Preservative Concentrate is designed to maintain from 30-100 litres of potable water for up to three months. Cartons of four bottles provide a 1-year supply and offer a 36-month shelf life when stored below 30°C.

If you require a larger amount of water to be preserved, please do contact us with your requirements.

| WATER PRESERVATIVE CONCENTRATE |                                                                                           |                                                                        |
|--------------------------------|-------------------------------------------------------------------------------------------|------------------------------------------------------------------------|
| Item Code                      | Description                                                                               | Packed Dimensions                                                      |
| H-ANTBAC100                    | WATER PRESERVATIVE CONCENTRATE TO MAINTAIN 30-100L<br>OF POTABLE WATER 250ML              | 110MM (H) X 60MM (D)<br>WEIGHT 0.26KG BOTTLE                           |
| H-ANTBAC100/4                  | WATER PRESERVATIVE CONCENTRATE TO MAINTAIN 30-100L<br>OF POTABLE WATER - BOX OF 4 / 250ML | 135MM (L) X 135MM (W) X 135MM (H)<br>WEIGHT 1.2KG PACKED IN CARTON BOX |