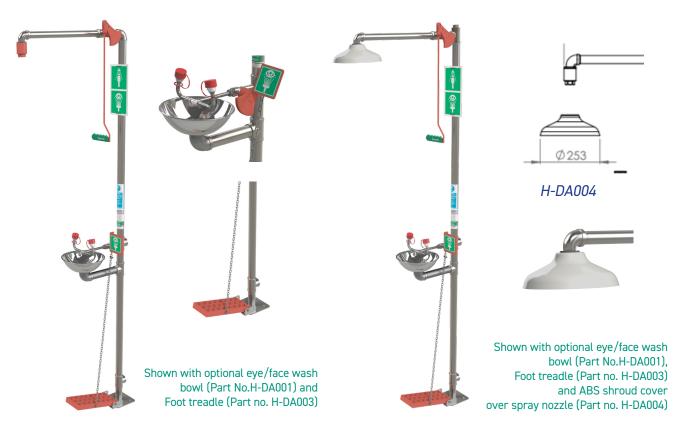

## **COMBINATION SAFETY SHOWERS AND EYE/FACE WASH**

## ECONOMY RANGE

| Item Code | Description                                                                              |
|-----------|------------------------------------------------------------------------------------------|
| H-D5017   | FLOOR MOUNTED 304 STAINLESS STEEL EMERGENCY SAFETY SHOWER WITH 304 STAINLESS-STEEL       |
|           | EYE/FACE WASH UNIT WITH POLY SIGN AND GRP SPRAY NOZZLE (NO BOWL, DRAIN ASSEMBLY, NO FOOT |
|           | TREADLE, NO ABS SHROUD)                                                                  |

The Economy Range of Safety Shower and Eye/Face Wash, perfect for environments where freezing or overheating is not a concern. Engineered to deliver ANSI 358.1-2014 standard flow rates, ensuring a robust flow of 76 Liters per minute of potable water from the shower and 12 Liters per minute to the eye/face wash.

| OPTIONAL EXTRA ATTACHMENTS |                                                                                                         |  |
|----------------------------|---------------------------------------------------------------------------------------------------------|--|
| H-DA001                    | BOWL AND DRAIN ASSEMBLY FOR SS COMBINATION SAFETY SHOWER AND EYE/FACE WASH SUITS H-D5017                |  |
| H-DA003                    | GRP RED FOOT CONTROL PANEL ASSEMBLY FOR EYE/FACE WASH ACTIVATION SUITS H-D5016, H-D5017 & H-D5020       |  |
| H-DA004                    | ADDITIONAL ROSE / ABS SHROUD COVER FOR DRENCH SHOWER SUITS H-D5016 & H-D5017 - GRP SPRAY NOZZLE REMAINS |  |