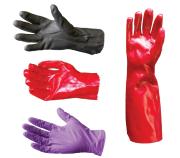

### **HAND PROTECTION**

| Item Code | Description                        |
|-----------|------------------------------------|
| X-NEO     | Chemical Resistant Neoprene Gloves |
| X-ORG     | Oil Resistant PVC Gloves           |
| X-ORG-E   | Oil Resistant PVC Gauntlets        |
| X-DLG     | Disposable Latex Gloves            |
| X-NDG     | Disposable Nitrile Gloves          |
|           |                                    |