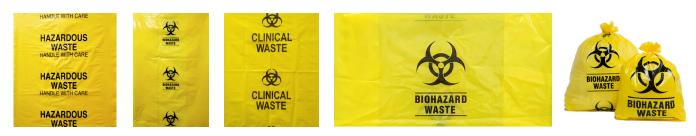

# Waste Bags

A Range of Contaminated/Hazardous Waste Bags, Clinical Waste bags and Bio-Hazard Bags; All our Bags are manufactured to industry requirements for thickness and disposal.

| SPECIFICATIONS |                                                                                               |
|----------------|-----------------------------------------------------------------------------------------------|
| ltem           | Details                                                                                       |
| X-BAT          | HAZARDOUS WASTE BAG 600 X 700 X 0.04MM THICKNESS - LDPE WITH CABLE TIES                       |
| X-CWB          | CLINICAL WASTE BAG 700 X 550mm X 0.05MM THICKNESS – LDPE WITH CABLE TIES                      |
| X-BWB120       | BIOHAZARD WASTE BAG YELLOW-TO SUIT 120L/140L TWO WHEEL BIN-(700+300)MM x1200MM - 0.05MM-LDPE  |
| X-BWB240       | BIOHAZARD WASTE BAG YELLOW - TO SUIT 240L TWO WHEEL BIN - (970 +300)MM x 1500MM - 0.05MM-LDPE |