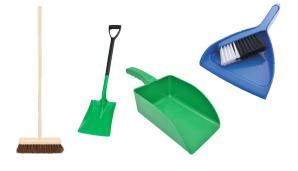

## WASTE COLLECTION EQUIPMENT

| Item Code | Description                 |
|-----------|-----------------------------|
| X-SCOOP   | Flat Bottom Scoop [GREEN]   |
| X-DPB     | Dustpan & Brush Set [SMALL] |
| X-BRM     | Hard Bristle Yard Broom     |
| X-HSH     | Sparkproof Shovel           |