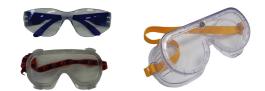

# **EYE PROTECTION**

| Description    |                |
|----------------|----------------|
| Safety Glasses |                |
| Splash Goggles |                |
|                | Safety Glasses |