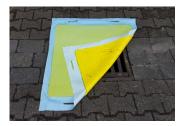

# SCHOELLER POLYURETHANE DRAINCOVER:

Ideal for quick sealing of manhole shafts with surface leaked liquid. Also suitable for preventive use during transport, loading and unloading as well as transfer of hazardous substances

- · Strong adhesive on the bottom side to ensure liquid tight sealing
- Two handles on each side for safe and quick handling
- · Reusable, can be cleaned with soap and water

| POLYURTHANE DRAINCOVER |                                                                                                                                                                                                                                                                                             |  |
|------------------------|---------------------------------------------------------------------------------------------------------------------------------------------------------------------------------------------------------------------------------------------------------------------------------------------|--|
| Item Code              | Description                                                                                                                                                                                                                                                                                 |  |
| TSSOBY45               | Polyurethane Draincover: has a sticky bottom side. The upper side is out of a Polyester Silicon layer<br>for a better protection and better resistance. Handles on both sides for easy use. Re- usable.<br>Resistant to oil and most chemicals. 45 cm Diameter - Thickness 0.8 cm           |  |
| TSSOBY050              | Polyurethane Draincover: has a sticky bottom side. The upper side is made out of a Polyester Silicon layer for better protection and resistance. Handles on both sides for easy use. Reusable. Resistant to oil and most chemicals. Dimensions 50 cm x 50 cm - Thickness 0.8 cm             |  |
| TSSOBY070              | Polyurethane Draincover: has a sticky bottom side. The upper side is made out of a Polyester Silicon layer for better protection and resistance. Handles on both sides for easy use. Reusable. Resistant to oil and most chemicals. Dimensions 70 cm x 70 cm - Thickness 0.8 cm             |  |
| TSSOBY090              | Polyurethane Draincover: has a sticky bottom side. The upper side is out of a Polyester Silicon<br>layer for a better protection and better resistance. Handles on both sides for easy use. Re- usable.<br>Resistant to oil and most chemicals. Dimensions 90 cm x 90 cm - Thickness 0,8 cm |  |
| TSSOBY120              | Polyurethane Draincover: has a sticky bottom side. The upper side is made out of a Polyester Silicon layer for better protection and resistance. Handles on both sides for easy use. Reusable. Resistant to oil and most chemicals. Dimensions 120 cm x 120 cm - Thickness 0.8 cm           |  |