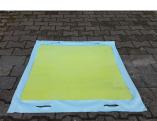

### **SCHOELLER POLYURETHANE BARRIERS:**

Ideal for shutting off or quickly discharging randomly spilled chemical products before entering vents or manholes.

- Strong adhesive on the underside to ensure sealing
- Top side reinforced with Mesh Coated Polyurethane and hand straps for safe and secure rapid handling
- · Reusable, can be cleaned with soap and water
- Including Transport and storage Box
- Connecting end pieces: better sealing when connecting 2 barriers together

| SPECIFICATIONS |                      |             |  |  |
|----------------|----------------------|-------------|--|--|
| Item Code      | Dimensions (mm)LxWxH | Weight (KG) |  |  |
| TSSOB45        | 450x45x45            | 1.7         |  |  |
| TSSORY05       | 2000x50x60           | 4           |  |  |
| TSSORY010      | 3000x100x70          | 12          |  |  |
| TSSORY07-03    | 3000x70x50           | 6           |  |  |
| TSSORY07-05    | 5000x70x50           | 10          |  |  |