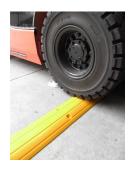

# **SPILL STATION ROBUND BUNDING SOLUTION:**

Converting any area, or even your whole workshop or warehouse, into a securely bunded area has just become simple. Unlike concrete and rubber alternatives, this new generation urethane bunding will not chip, split or crack. Each kit comes complete with sealant/adhesive and masonry anchors and step-by-step instructions. Pieces can be easily cut to size with a fine-tooth saw.

#### FEATURES

Robund is purpose made for bunding high traffic areas and has excellent chemical resistance properties.

| SPECIFICATIONS |                           |  |
|----------------|---------------------------|--|
| Item Code      | Size                      |  |
| TSSRPB1        | 1m x 150mm x 25mm(H)      |  |
| TSSRPBC        | (350x350) x 150 x 25mm(H) |  |