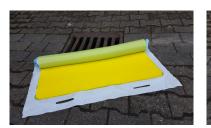

# SCHOELLER POLYURETHANE DRAINCOVER:

Ideal for quick sealing of manhole shafts with surface leaked liquid. Also suitable for preventive use during transport, loading and unloading as well as transfer of hazardous substances

- · Strong adhesive on the bottom side to ensure liquid tight sealing
- Two handles on each side for safe and quick handling
- · Reusable, can be cleaned with soap and water

| POLYURTHANE DRAINCOVER |                                                                                                                                                                                                                                                                                             |  |
|------------------------|---------------------------------------------------------------------------------------------------------------------------------------------------------------------------------------------------------------------------------------------------------------------------------------------|--|
| Item Code              | Description                                                                                                                                                                                                                                                                                 |  |
| TSSOBY45               | Polyurethane Draincover: has a sticky bottom side. The upper side is out of a Polyester Silicon layer<br>for a better protection and better resistance. Handles on both sides for easy use. Re- usable.<br>Resistant to oil and most chemicals. 45 cm Diameter - Thickness 0.8 cm           |  |
| TSSOBY050              | Polyurethane Draincover: has a sticky bottom side. The upper side is made out of a Polyester Silicon layer for better protection and resistance. Handles on both sides for easy use. Reusable. Resistant to oil and most chemicals. Dimensions 50 cm x 50 cm - Thickness 0.8 cm             |  |
| TSSOBY070              | Polyurethane Draincover: has a sticky bottom side. The upper side is made out of a Polyester Silicon layer for better protection and resistance. Handles on both sides for easy use. Reusable. Resistant to oil and most chemicals. Dimensions 70 cm x 70 cm - Thickness 0.8 cm             |  |
| TSSOBY090              | Polyurethane Draincover: has a sticky bottom side. The upper side is out of a Polyester Silicon<br>layer for a better protection and better resistance. Handles on both sides for easy use. Re- usable.<br>Resistant to oil and most chemicals. Dimensions 90 cm x 90 cm - Thickness 0,8 cm |  |
| TSSOBY120              | Polyurethane Draincover: has a sticky bottom side. The upper side is made out of a Polyester Silicon layer for better protection and resistance. Handles on both sides for easy use. Reusable. Resistant to oil and most chemicals. Dimensions 120 cm x 120 cm - Thickness 0.8 cm           |  |