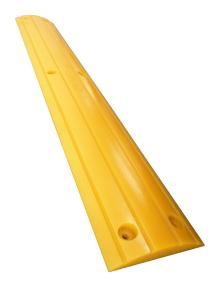

# **SPILL STATION ROBUND BUNDING SOLUTION:**

Converting any area, or even your whole workshop or warehouse, into a securely bunded area has just become simple. Unlike concrete and rubber alternatives, this new generation urethane bunding will not chip, split or crack. Each kit comes complete with sealant/adhesive and masonry anchors and step-by-step instructions. Pieces can be easily cut to size with a fine-tooth saw.

#### FEATURES

Robund is purpose made for bunding high traffic areas and has excellent chemical resistance properties.

| SPECIFICATIONS |                           |  |
|----------------|---------------------------|--|
| Item Code      | Size                      |  |
| TSSRPB1        | 1m x 150mm x 25mm(H)      |  |
| TSSRPBC        | (350x350) x 150 x 25mm(H) |  |