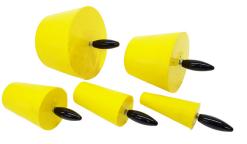

### SCHOELLER POLYURETHANE CONICAL PLUGS:

Ideal to quickly and effectively seal holes in drums, other containers, pipework etc.

- A range of conical plugs to allow you to quickly and effectively seal holes in drums, other containers, pipework etc
- Each plug has a removable handle which helps when installing and removing it
- Washable and reusable
- Each conical plug comes with a black storage bag (composition: polyurethane coating on a polyester frame)
- Resistance to chemical substances: No contraindication at: hydrofluoric acid, formaldehyde, hexane, methanol, glycol-propylene, petrol, kerosene

Attention with: Sulphuric acid (slight shrinkage), phenol 50°C (significant swelling), three-day tests.

| SPECIFICATIONS |               |             |             |  |  |
|----------------|---------------|-------------|-------------|--|--|
| Item Code      | Diameter (mm) | Height (mm) | Weight (kg) |  |  |
| TSSOBK3570     | Ø 35-70       | 160         | 0.4         |  |  |
| TSSOBK6092     | Ø 60-92       | 160         | 0.8         |  |  |
| TSSOBK85120    | Ø 85-120      | 160         | 1.5         |  |  |
| TSS0BK120180   | Ø 120-180     | 160         | 3.1         |  |  |
| TSS0BK170230   | Ø 170-230     | 160         | 5.6         |  |  |