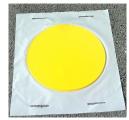

# SCHOELLER POLYURETHANE DRAINCOVER:

Ideal for quick sealing of manhole shafts with surface leaked liquid. Also suitable for preventive use during transport, loading and unloading as well as transfer of hazardous substances

- · Strong adhesive on the bottom side to ensure liquid tight sealing
- Two handles on each side for safe and quick handling
- · Reusable, can be cleaned with soap and water

| POLYURTHANE DRAINCOVER |                                                                                                                                                                                                                                                                                             |  |
|------------------------|---------------------------------------------------------------------------------------------------------------------------------------------------------------------------------------------------------------------------------------------------------------------------------------------|--|
| Item Code              | Description                                                                                                                                                                                                                                                                                 |  |
| TSSOBY45               | Polyurethane Draincover: has a sticky bottom side. The upper side is out of a Polyester Silicon layer<br>for a better protection and better resistance. Handles on both sides for easy use. Re- usable.<br>Resistant to oil and most chemicals. 45 cm Diameter - Thickness 0.8 cm           |  |
| TSSOBY050              | Polyurethane Draincover: has a sticky bottom side. The upper side is made out of a Polyester Silicon layer for better protection and resistance. Handles on both sides for easy use. Reusable. Resistant to oil and most chemicals. Dimensions 50 cm x 50 cm - Thickness 0.8 cm             |  |
| TSSOBY070              | Polyurethane Draincover: has a sticky bottom side. The upper side is made out of a Polyester Silicon layer for better protection and resistance. Handles on both sides for easy use. Reusable. Resistant to oil and most chemicals. Dimensions 70 cm x 70 cm - Thickness 0.8 cm             |  |
| TSSOBY090              | Polyurethane Draincover: has a sticky bottom side. The upper side is out of a Polyester Silicon<br>layer for a better protection and better resistance. Handles on both sides for easy use. Re- usable.<br>Resistant to oil and most chemicals. Dimensions 90 cm x 90 cm - Thickness 0,8 cm |  |
| TSSOBY120              | Polyurethane Draincover: has a sticky bottom side. The upper side is made out of a Polyester Silicon layer for better protection and resistance. Handles on both sides for easy use. Reusable. Resistant to oil and most chemicals. Dimensions 120 cm x 120 cm - Thickness 0.8 cm           |  |