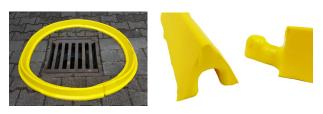

# SCHOELLER POLYURETHANE DRAINCOVER:

Ideal for quick sealing of manhole shafts with surface leaked liquid. Also suitable for preventive use during transport, loading and unloading as well as transfer of hazardous substances

- · Strong adhesive on the bottom side to ensure liquid tight sealing
- Two handles on each side for safe and quick handling
- · Reusable, can be cleaned with soap and water

| POLYURTHANE DRAINCOVER |                                                                                                                                                                                                                                                                                             |  |
|------------------------|---------------------------------------------------------------------------------------------------------------------------------------------------------------------------------------------------------------------------------------------------------------------------------------------|--|
| Item Code              | Description                                                                                                                                                                                                                                                                                 |  |
| TSSOBY45               | Polyurethane Draincover: has a sticky bottom side. The upper side is out of a Polyester Silicon layer<br>for a better protection and better resistance. Handles on both sides for easy use. Re- usable.<br>Resistant to oil and most chemicals. 45 cm Diameter - Thickness 0.8 cm           |  |
| TSSOBY050              | Polyurethane Draincover: has a sticky bottom side. The upper side is made out of a Polyester Silicon layer for better protection and resistance. Handles on both sides for easy use. Reusable. Resistant to oil and most chemicals. Dimensions 50 cm x 50 cm - Thickness 0.8 cm             |  |
| TSSOBY070              | Polyurethane Draincover: has a sticky bottom side. The upper side is made out of a Polyester Silicon layer for better protection and resistance. Handles on both sides for easy use. Reusable. Resistant to oil and most chemicals. Dimensions 70 cm x 70 cm - Thickness 0.8 cm             |  |
| TSSOBY090              | Polyurethane Draincover: has a sticky bottom side. The upper side is out of a Polyester Silicon<br>layer for a better protection and better resistance. Handles on both sides for easy use. Re- usable.<br>Resistant to oil and most chemicals. Dimensions 90 cm x 90 cm - Thickness 0,8 cm |  |
| TSSOBY120              | Polyurethane Draincover: has a sticky bottom side. The upper side is made out of a Polyester Silicon layer for better protection and resistance. Handles on both sides for easy use. Reusable. Resistant to oil and most chemicals. Dimensions 120 cm x 120 cm - Thickness 0.8 cm           |  |