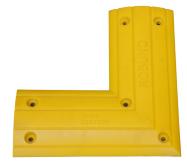

# **SPILL STATION ROBUND BUNDING SOLUTION:**

Converting any area, or even your whole workshop or warehouse, into a securely bunded area has just become simple. Unlike concrete and rubber alternatives, this new generation urethane bunding will not chip, split or crack. Each kit comes complete with sealant/adhesive and masonry anchors and step-by-step instructions. Pieces can be easily cut to size with a fine-tooth saw.

#### FEATURES

Robund is purpose made for bunding high traffic areas and has excellent chemical resistance properties.

| SPECIFICATIONS |                           |  |
|----------------|---------------------------|--|
| Item Code      | Size                      |  |
| TSSRPB1        | 1m x 150mm x 25mm(H)      |  |
| TSSRPBC        | (350x350) x 150 x 25mm(H) |  |