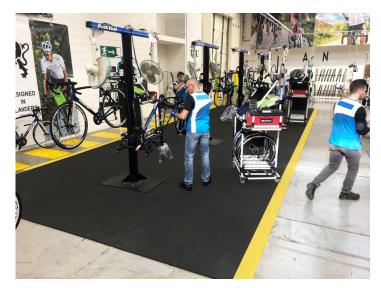

# Ergonomic, Anti-fatigue Safety Matting

Heavy-duty rubber tiles of 91 cm x 91 cm can be easily assembled for coverage of large areas or individual workstations, wall-towall or as islands. Ergonomic benefit derived from a 19 mm thick worker platform with a closed anti-slip pebble structure surface for maximum anti-fatigue comfort in dry industrial environments. Compatible with patented MD Ramp System<sup>™</sup> for smart safety bevelling solutions; allow out and inside corners. Slip resistance rating R9 according to DIN 51130.

### Recommended use: Heavy Duty, Dry Industrial Environments

• For placement in manufacturing plants, assembly lines, picking, packing and logistics warehouses, individual work stations.