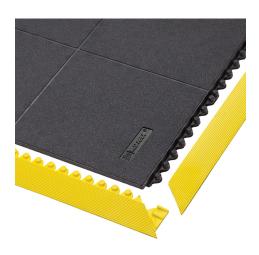

#### FEATURES

- 100% Natural rubber
- Attachable bevelled edges are available
- Overall thickness: 19 mm
- Slip rating: R9
- Special characteristics: Free of DOP, free of DMF, free of ozone depleting substances, free of silicone and free of heavy metals

# RECOMMENDED ACCESSORIES:

- 551 MD Ramp System™ Nitrile
- 552 MD-X Ramp System™ Nitrile