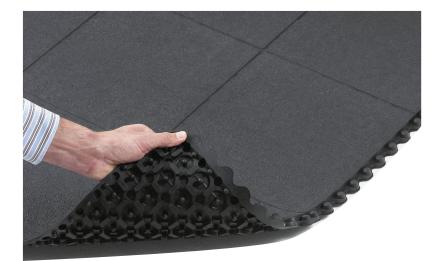

# Ergonomic, Anti-fatigue Safety Matting

Heavy-duty rubber tiles of 91 cm x 91 cm can be easily assembled for coverage of large areas or individual workstations, wall-towall or as islands. Ergonomic benefit derived from a 19 mm thick worker platform with a closed anti-slip pebble structure surface for maximum anti-fatigue comfort in dry industrial environments. Compatible with patented MD Ramp System<sup>™</sup> for smart safety bevelling solutions; allow out and inside corners. Slip resistance rating R9 according to DIN 51130.

#### FEATURES

- 100% Natural rubber
- Attachable bevelled edges are available
- Overall thickness: 19 mm
- Slip rating: R9
- Special characteristics: Free of DOP, free of DMF, free of ozone depleting substances, free of silicone and free of heavy metals